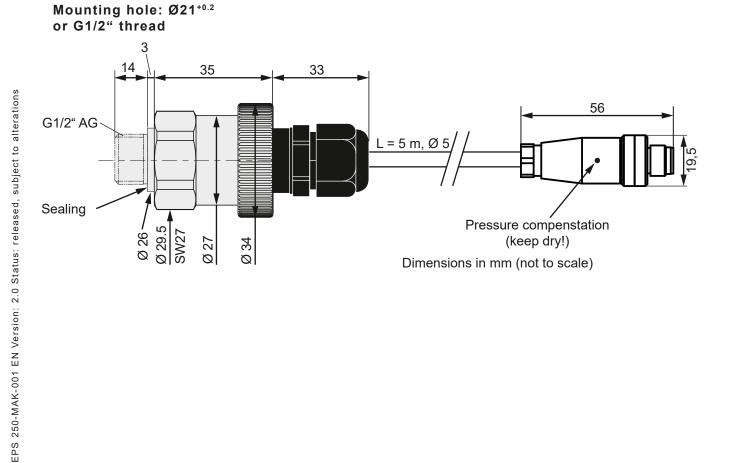

| Technical information  |                               |
|------------------------|-------------------------------|
| Dimensions             | Ø 34 mm x 85 mm               |
| Material (medium-side) | Stainless steel 316L, ceramic |
| Prozess connection     | G1/2" outer thread            |
| Range                  | 0 - 250 mbar                  |
| Accuracy               | < 1% FS                       |
| Temperature            | 0 - 40°C                      |
| Power consumption      | < 1 W                         |
| Cable length           | 5 m                           |
| Compatibility          | with all SENECT control units |
| Protection class       | IP54 (outer side)             |